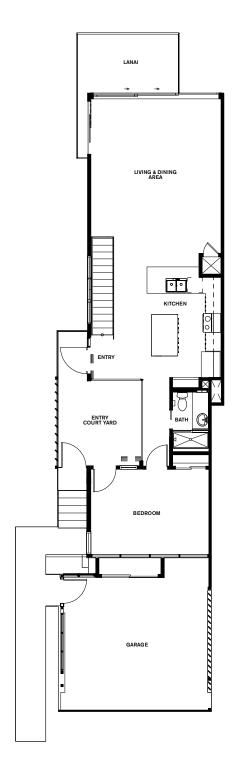

## RESIDENCE

## 3-Bed / 3-Bath

| Total           | 2,494 sq ft |
|-----------------|-------------|
| Garage          | 374 sq ft   |
| Lanai/Courtyard | 397 sq ft   |
| Living Space    | 1,574 sq ft |

APPROXIMATE NET SQUARE FOOTAGE

**Entry Level**