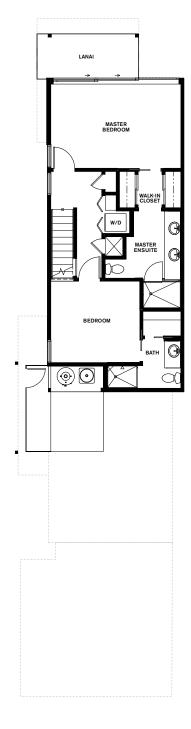

## RESIDENCE

## 3-Bed / 3-Bath

| Total           | 2,494 sq ft |
|-----------------|-------------|
| Garage          | 374 sq ft   |
| Lanai/Courtyard | 397 sq ft   |
| Living Space    | 1,574 sq ft |

APPROXIMATE NET SQUARE FOOTAGE