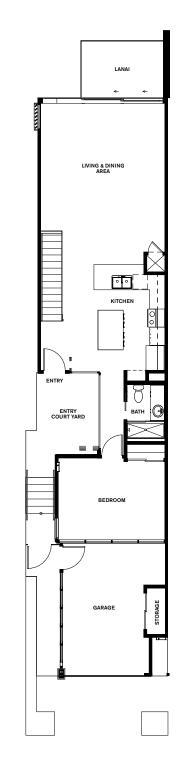

### RESIDENCE

# B

#### 2-Bed / 2-Bath

| Total           | 2,207 sq ft |
|-----------------|-------------|
| Garage          | 219 sq ft   |
| Lanai/Courtyard | 341 sq ft   |
| Living Space    | 1,562 sq ft |

APPROXIMATE NET SQUARE FOOTAGE

Entry Level