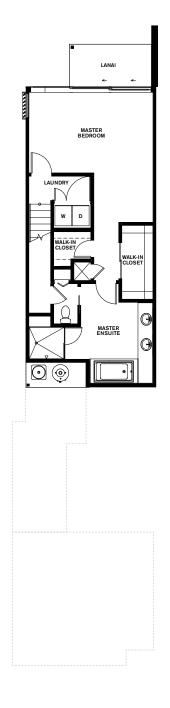

### RESIDENCE

# B

#### 2-Bed / 2-Bath

| Total           | 2,207 sq ft |
|-----------------|-------------|
| Garage          | 219 sq ft   |
| Lanai/Courtyard | 341 sq ft   |
| Living Space    | 1,562 sq ft |

APPROXIMATE NET SQUARE FOOTAGE

## Lower Level